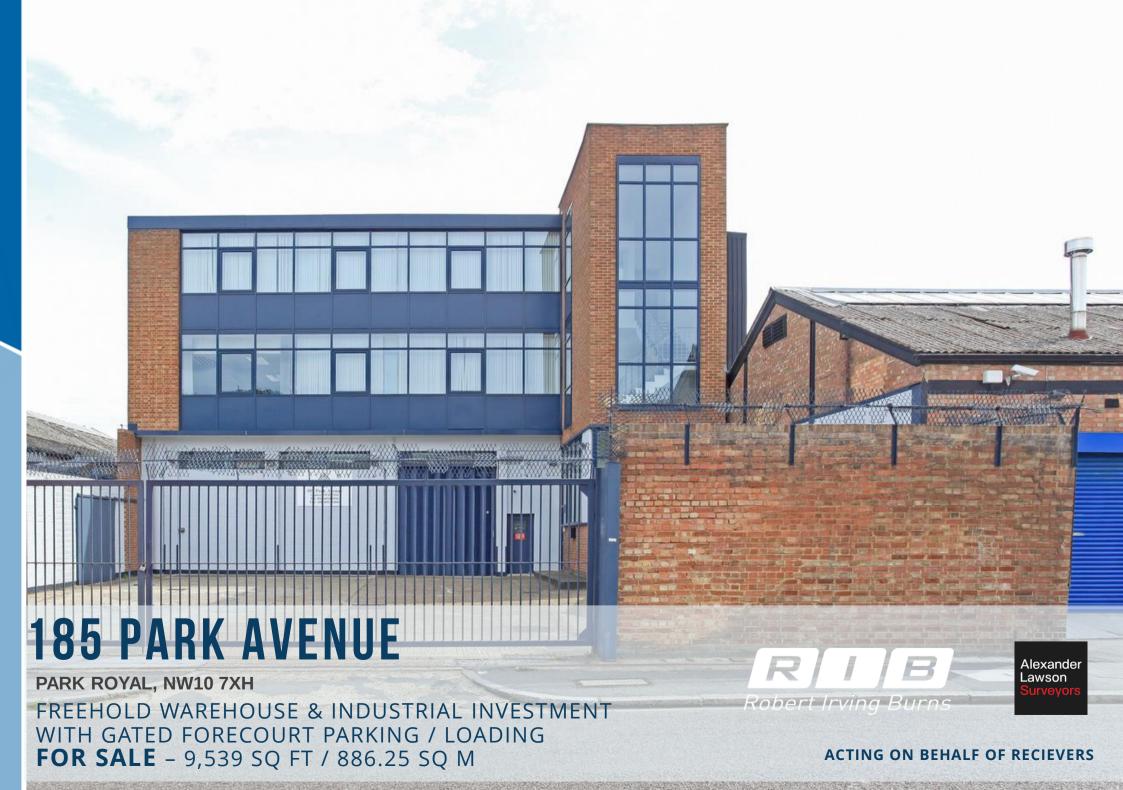

# **DESCRIPTION**

The property comprises a warehouse over ground floor with ancillary upper floors and a secure forecourt with parking/ loading. The property benefits from a single roller shutter measuring approx. 3.65m in height. The floor to ceiling heights range from approx. 2.30m – 4.60m on the ground floor, along with approx. 3.0m and 3.15m over the first and second floors respectively.

The premises benefits from a gated forecourt / parking, providing loading facilities, as well as a goods lift servicing all floors which can hold up to 22 passengers.

### **SPECIFICATION**

- Securely gated front yard
- Numerous car parking spaces
- WC & Kitchen facilities on each floor
- Floor outdoor terrace

| FLOOR AREA   |        |       |
|--------------|--------|-------|
| FLOOR        | SQM    | SQFT  |
| Ground Floor | 283.40 | 3,050 |
| Mezzanine    | 160.92 | 1,732 |
| First Floor  | 268.53 | 2,890 |
| Second Floor | 173.40 | 1,867 |
| TOTAL        | 886.25 | 9,539 |