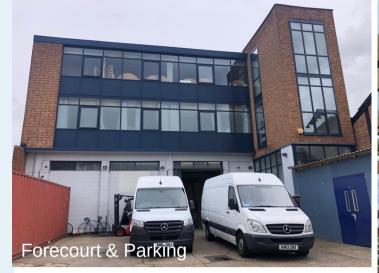

The premises benefits from a gated forecourt / parking, providing loading facilities, as well as a goods lift servicing all floors which can hold up to 22 passengers.

### **SPECIFICATION**

- Securely gated front yard
- Numerous car parking spaces
- WC & Kitchen facilities on each floor
- Floor outdoor terrace

| FLOOR AREA   |        |       |
|--------------|--------|-------|
| FLOOR        | SQM    | SQFT  |
| Ground Floor | 283.40 | 3,050 |
| Mezzanine    | 160.92 | 1,732 |
| First Floor  | 268.53 | 2,890 |
| Second Floor | 173.40 | 1,867 |
| TOTAL        | 886.25 | 9,539 |