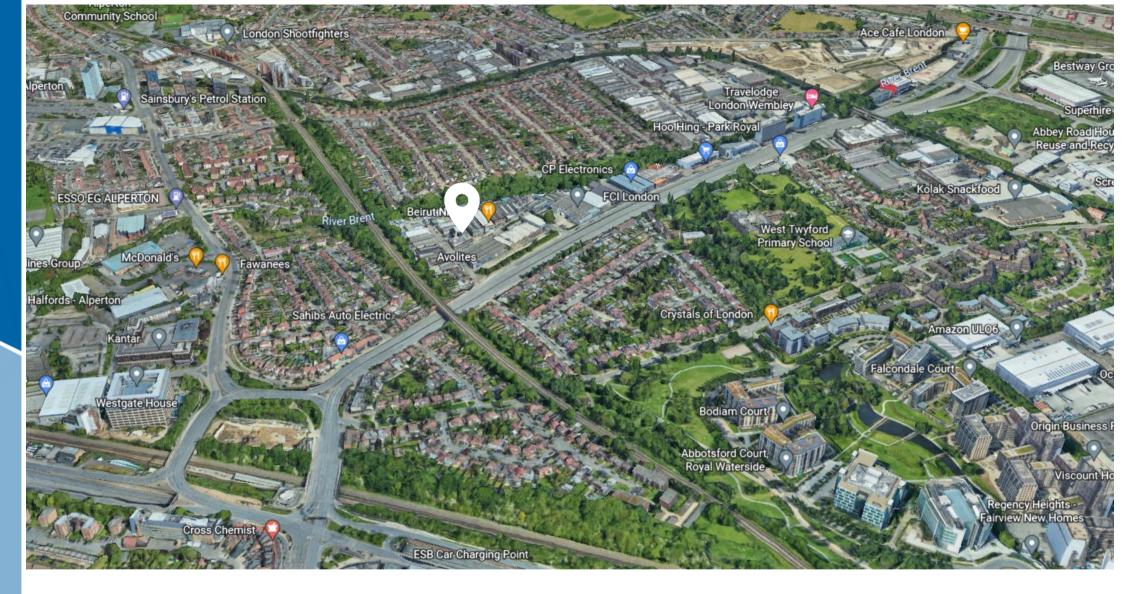

### LOCATION

The property is located on Park Avenue, accessed off the A406 North Circular Road which provides a direct route into North London and the M1 motorway. Access to Central London is directly achieved via the A40 Western Avenue, with wider motorway networks in close proximity being the M40, M25 & M4.

Hanger Lane (Central Line) and Stonebridge Park (Bakerloo Line) Underground Stations are both within close proximity of the property, further providing ease of access into Central London. Various bus routes also service the area.