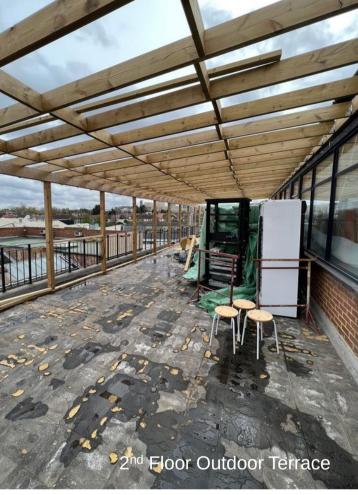

### **SPECIFICATION**

- Securely gated front yard
- Numerous car parking spaces
- WC & Kitchen facilities on each floor
- Floor outdoor terrace

| FLOOR AREA   |        |       |
|--------------|--------|-------|
| FLOOR        | SQM    | SQFT  |
| Ground Floor | 283.40 | 3,050 |
| Mezzanine    | 160.92 | 1,732 |
| First Floor  | 268.53 | 2,890 |
| Second Floor | 173.40 | 1,867 |
| TOTAL        | 886.25 | 9,539 |