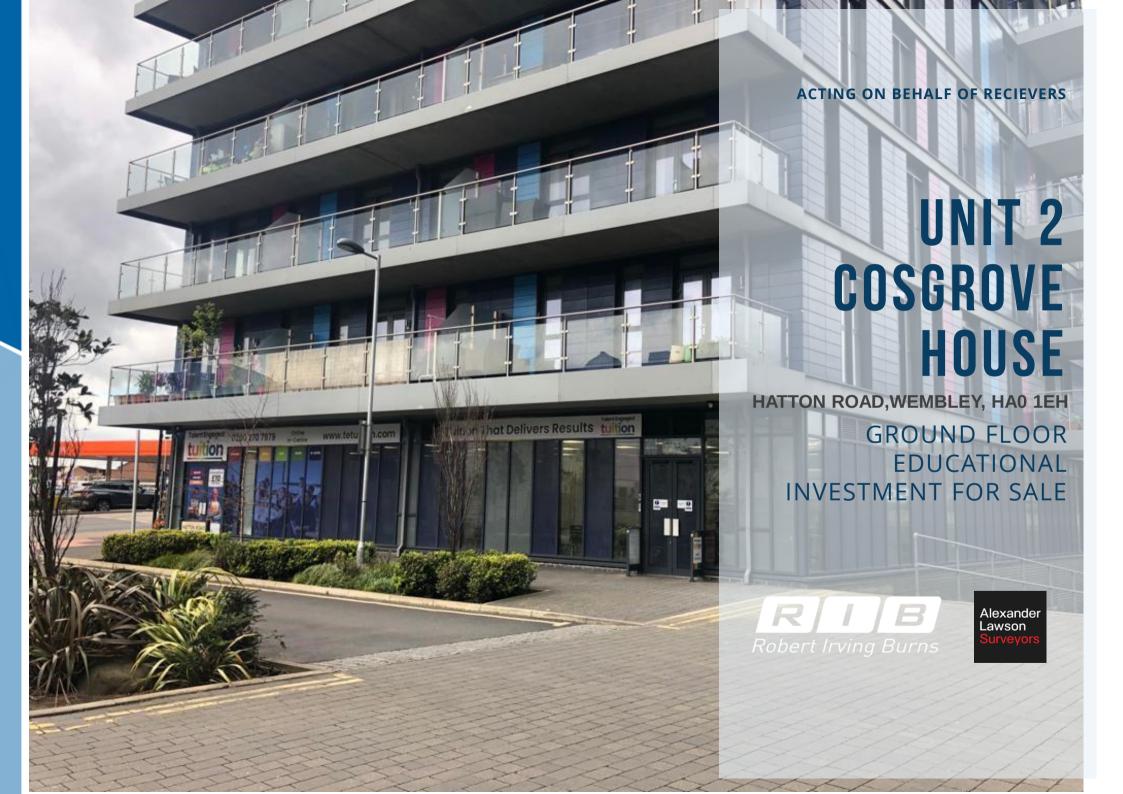

# **DESCRIPTION**

The premises comprises a ground floor E class property, situated within a mixed-use development constructed in 2015. The premises benefit from natural light on three sides with a reception area towards the front with a number of glass partitioned classrooms/ offices and a kitchen area.

## LEASE INFORMATION

The property is let to Talent Engaged Academy on a 10 year lease, from 24th December 2019 at a rent of £50,000 pa. There is a tenant only break option in the 5th year, subject to 3 months written notice.