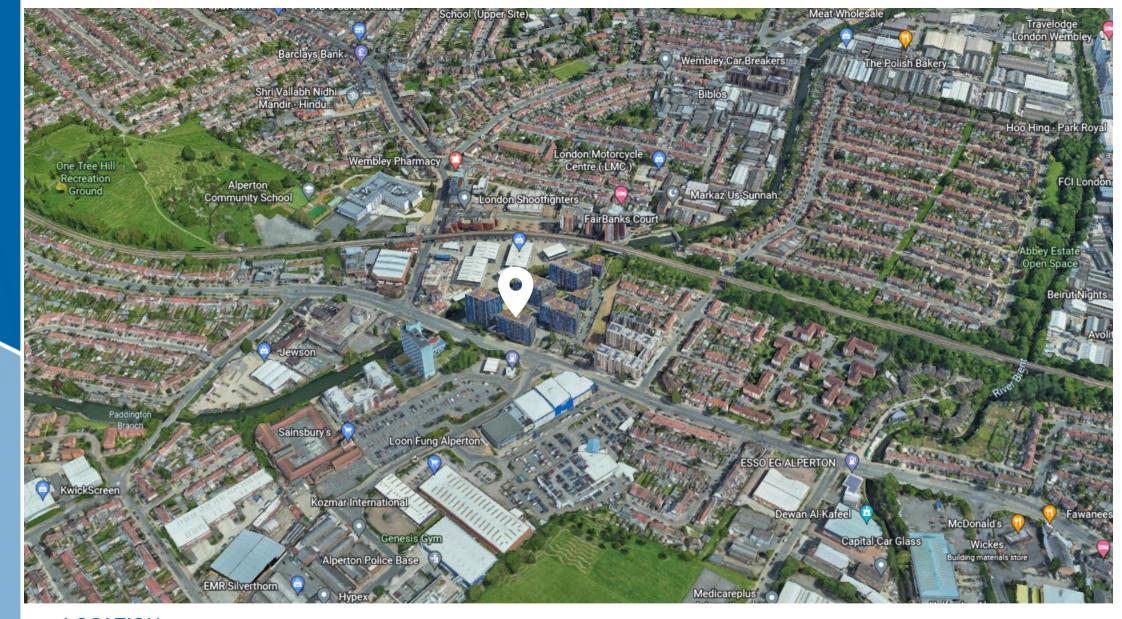

## **LOCATION**

The property is located within a modern residential development in a prominent position with exposure to the main road (A4005), directly connecting to the A40 with access to the M25, A406 North Circular Road and the M1.

The property further benefits from excellent public transport links, with Alperton Underground Station (Piccadilly Line) situated a few minutes' walk from the property.

Numerous bus routes also service the area including the 79, 83, 224, 245, 29 and 485 providing access to Ruislip, Uxbridge, Central Middlesex Hospital, Ealing Broadway and Harrow.