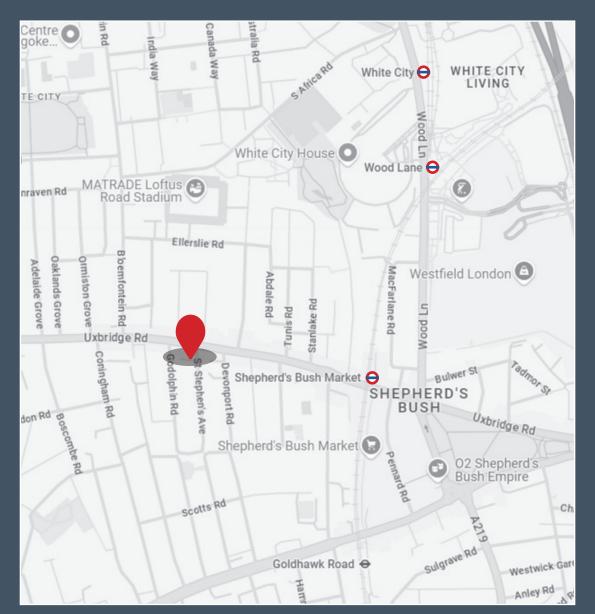

### Location

The subject property is positioned centrally on busy Uxbridge Road (A4020) in the heart of Shepherds Bush with an array of retail, hospitality and leisure facilities within close walking distance including the landmark Westfield Shopping Centre.

In terms of transport connections, Shepherds Bush Market station is located 0.3 miles away from the property offering commuters with access to the Circle and Hammersmith & City lines of the London Underground whilst Shepherds Bush Station is located 0.6 miles away and provides commuters with access to the Central Line of the London Underground as well as London Overground and Southern rail services.