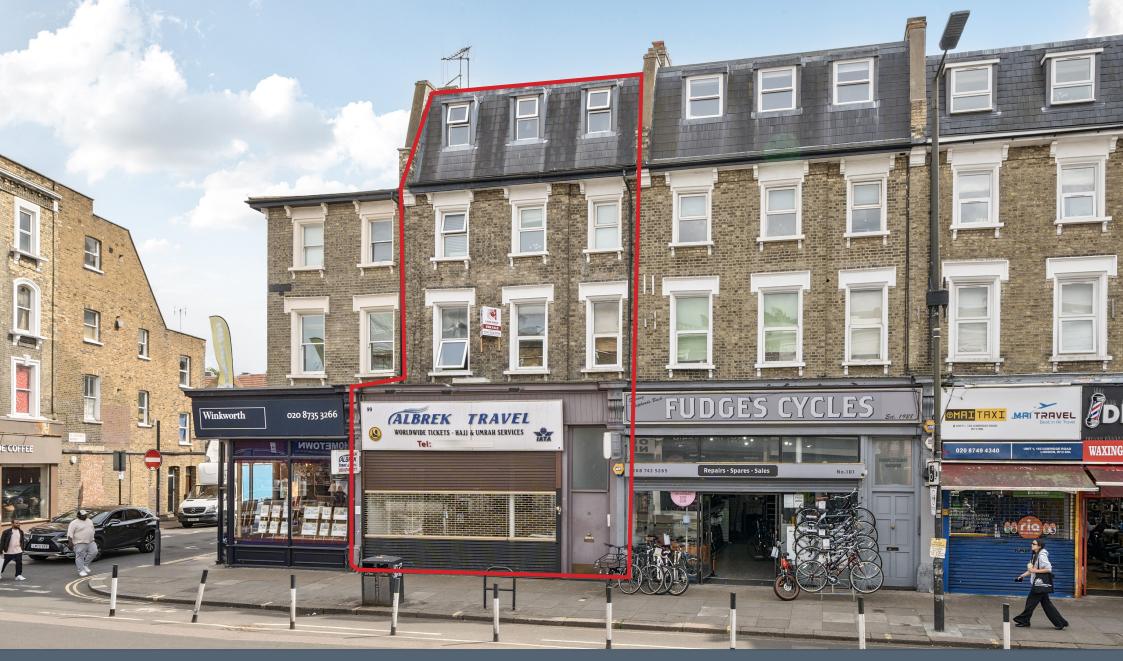

# 99 Uxbridge Road, Shepherd's Bush, London W12 8NL

UNBROKEN MIXED-USE FREEHOLD FOR SALE

COMMERCIAL UNIT & FOUR FLATS

CURRENTLY PRODUCING £119,800 SALE ON BEHALF OF JOINT LPA RECEIVERS

## Description

An opportunity to purchase a substantial, unbroken mixed-use freehold property which is prominently located on Uxbridge Road in Shepherds Bush. The property comprises a ground floor and basement commercial unit which is currently let to a specialist travel agency who have been in occupation for over 20 years at a current passing rent of £16,000 per annum and four flats in the upper parts (three 2-bedroom flats and one 3-bedroom flat) which are currently fully let on ASTs at a passing rent of £103,800 per annum.

### Location

The subject property is positioned centrally on busy Uxbridge Road (A4020) in the heart of Shepherds Bush with an array of retail, hospitality and leisure facilities within close walking distance including the landmark Westfield Shopping Centre.